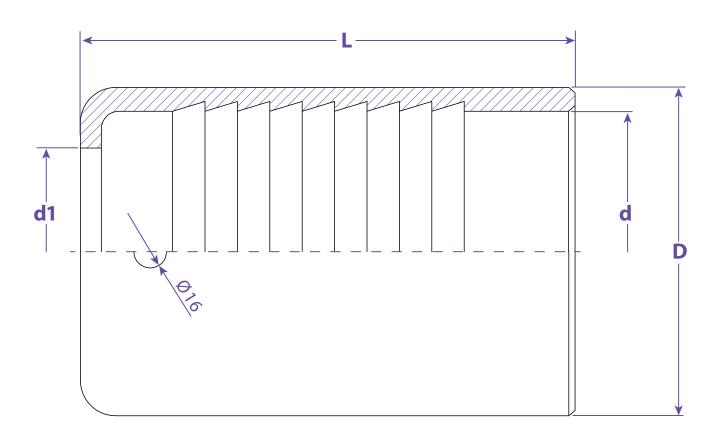

| Dimensions |       |       |     |         |  |  |  |  |
|------------|-------|-------|-----|---------|--|--|--|--|
| L          | D     | d     | d1  | Part #  |  |  |  |  |
| 127        | 127   | 114.4 | 91  | HD300FE |  |  |  |  |
| 140        | 152.4 | 139.7 | 116 | HD400FE |  |  |  |  |

PART#

**DRAWING NOT TO SCALE** 

HD...FE