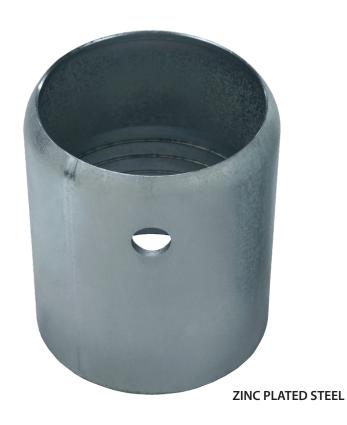

## **FEATURES & APPLICATIONS:**

- Use with Industrial HD Male Stems
- When used with corresponding HD Male Stems, provide a permanent end connection to rubber industrial hoses for use in the toughest applications.
- Hose applications: Tank Truck, Chemical, Mud Suction, OS&D, Oil Discharge, Frac-Tank, Water Discharge, Water Suction, Water Jetting, Hot Tar & Asphalt, Material Handling, Textile Air, Wire Air, Petroleum and Marine

| ZINC PLATED STEEL |                    |    |                    |        |      |                     |  |  |
|-------------------|--------------------|----|--------------------|--------|------|---------------------|--|--|
| I.D.              | HOSE OD SIZE RANGE | OD | FERRULE SIZE<br>ID | LG     | FWT  | ZINC PLATED STEEL # |  |  |
| 3"                | 4-1/8" to 4-1/4"   | 5" | 4-1/2"             | 5″     | 1/4" | HD300FE             |  |  |
| 4"                | 5-1/4" to 5-3/8"   | 6" | 5-1/2"             | 5-1/2" | 1/4" | HD400FE             |  |  |